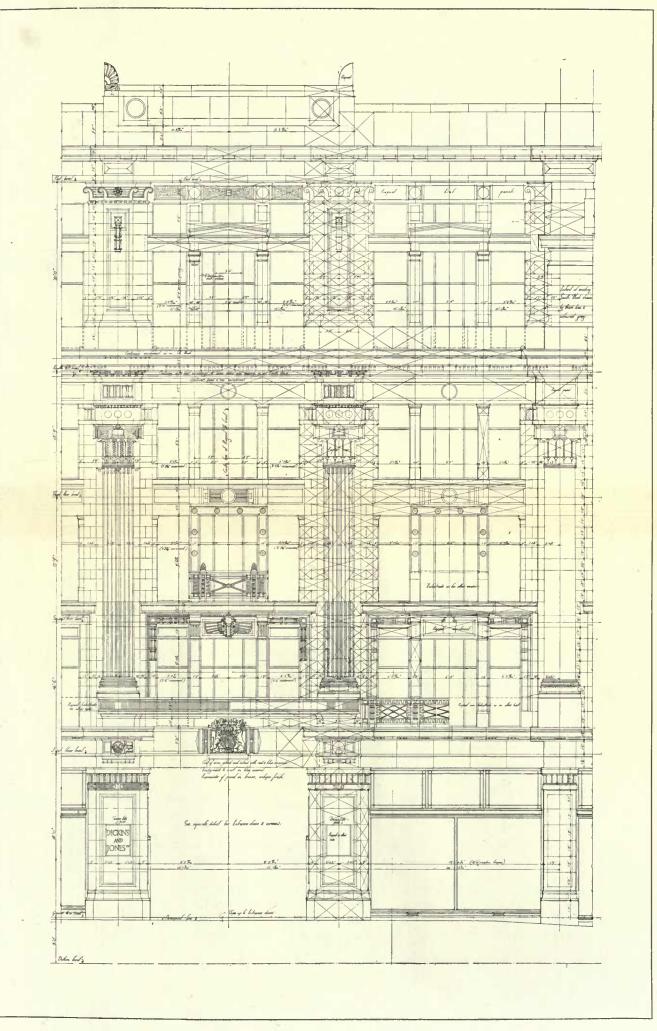

### MODERN BUSINESS PREMISES.

|                                                            | PAGE     |                                                  | PAGE                       |
|------------------------------------------------------------|----------|--------------------------------------------------|----------------------------|
| FRASER, PERCIVAL M., II, New Court, Lincoln's Inn Fields,  |          | TANNER, MESSRS. HENRY, 12, Regent Street, S.W.   |                            |
| W.C.1.                                                     |          | Main Entrance Front Detail Elevation             | 48~49                      |
| The Mill, Erith, Kent                                      | 26       | Ground Floor Plan                                | 50                         |
| GOLDSMITH, F. T. W., & WESTBVE, I, Verulam Buildings,      |          | Plans of Details                                 | 51                         |
| W.C.r.                                                     |          | Sections C.D. and A.B., Half-inch Detail, Centre |                            |
| Norway House, S.W.: Main Entrance                          | I        | Bay, Regent Street                               | 52-55                      |
| ,, Interior of Vestibule                                   | 4        | Half-inch Detail of Second Bay                   | 54                         |
| HAMP, STANLEY (Collcutt & Hamp), 20, Red Lion Square, W.C. |          | North Block Details, Fourth Floor                | 55                         |
| Nos. 2 and 4, St. Mary Axe, E.C.3: Interior Hall           | 16       | Library Detail                                   | 50                         |
| ,, Interior Hall                                           | 17       | Restaurant Detail                                | 55<br>56<br>57<br>57<br>61 |
| Halmle & Corbett, New York, and Bush House, Aldwych.       |          | Half-inch Detail of Pavilion on Regent St. Front | 57                         |
| Bush House, Aldwych, International Sales Building          | 2-3      | Entrance to Lifts                                | 01                         |
| Jones, Campbell, Son & Smithers, 9, Dowgate Hill, E.C.     |          | Main Staircase                                   | 61                         |
| New Premises, King William Street                          | 28       | Sections through Regent Street and Argyll Place  |                            |
| New Bank in Euston Road                                    | 64       | Elevations                                       | 62-65                      |
| Prince's House, Kingsway                                   | 29       | TREHEARN & NORMAN, Winsor House, Kingsway, W.C.  |                            |
| NIVEN & WIGGLESWORTH, 7, John Street, Bedford Row, W.C.    |          | Africa House, Kingsway: Main Entrance            | 6                          |
| Swedish Chamber of Commerce                                | 32       | ,, ,, Vestibule                                  | 7                          |
| RICHARDSON & GILL, 41, Russell Square, W.C.                | 10.00    | ,, ,, Main Facade                                | 8-9                        |
| Moorgate Hall Main Entrance Detail                         | 18       | ,, ,, Elevation                                  | 10                         |
| TANNER, MESSRS. HENRY, 12, Regent Street, S.W.             |          | " " Elevation                                    | II                         |
| Dickens & Jones' New Premises, Regent Street, W            | 33       | " " Detail                                       | 12-15                      |
| Detail                                                     | 34       | ,, ,, Back Elevation                             | 14                         |
| Side Entrance                                              | 35<br>36 | ", ", Third Floor Plan                           | 15                         |
| Front Elevation                                            | 36       | " " Ground Floor Plan                            | 20-21                      |
| Main Entrace to Regent Street                              | 37       | " " Detail                                       | 24-25                      |
| Ground Floor, Interior View                                | 38       | WALLIS. GILBERT & PARTNERS, 29, Roland Gardens,  |                            |
| Typical Sales Department                                   | 39       | Gloucester Road, W.                              |                            |
| Typical Sales Department                                   | 40       | General Electric Co., Witton, Birmingham—        |                            |
| Ladies Waiting Lounge                                      | 41       | Main Entrance                                    | 19                         |
| Back Elevation in Argyll Street                            | 42-43    | Administrative Office                            | 22                         |
| Elevation to Argyll Place                                  | 44       | Entrance Hall                                    | 25                         |
| Elevation to Little Argyll Street                          | 45       | Barker & Dobson, Liverpool                       | 27                         |
| Section on Line DD                                         | 46       | WILLS, F. R. GOULD                               |                            |
| Section AA                                                 | 47       | The Commercial Bank, Gracechurch Street, E.C     | 50-51                      |
|                                                            |          |                                                  |                            |